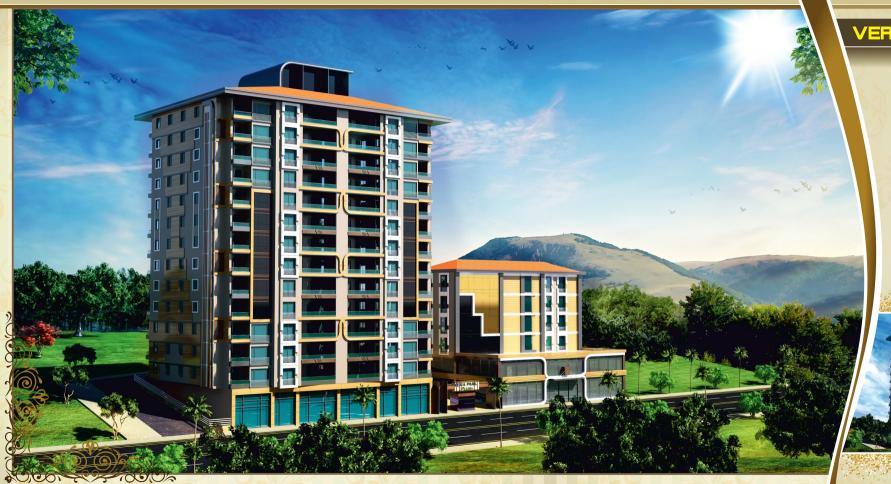

Malatya'ın prestij yolu 50 metre genişliğindeki Yeşilyurt (İsmetpaşa) Caddesi'nde son zamanların en iyi projesine imza attık: Verapark Plus+ "Çok artılı bir yaşam" felsefesiyle hayata geçirdiğimiz bu projede tüm bu artılar keyfili bir hayat sürmeniz için sizi bekliyor.

#### çok artılı Bir Yaşam...

Çok artılı bir yaşama hoş geldiniz. Burası Verapark Plus+

Burada + konfor + ferahlık + eğlence + değer ve + mutluluk var.

#### PRESTIJIN KEYFINI SÜRÜN

7200 m² alan üzerine inşa edilmiş 5500 m² sosyal alana sahip 60 daire ve 2 mağazadan olaşan muaazzam bir yapı.

Gerek dış cephesi, gerek iç dekorasyonu ve hatta konumu ile + prestije hazır olun.