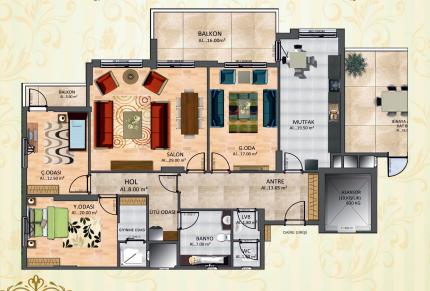

#### 5+1 Brüt 285 m<sup>2</sup>

Günlük Oda: 19,00 m<sup>2</sup> Salon: 33,50 m<sup>2</sup> E. Yatak Odası: 25,00 m² Cocuk Odası: 11,00 m²

Cocuk Odası: 13,00 m<sup>2</sup> Hobi Bahçesi: 23,00 m<sup>2</sup>

Antre: 17,00 m<sup>2</sup>

Mutfak: 28,00 m<sup>2</sup> Teras Balkon: 22,00 m<sup>2</sup> Balkon: 6,00 m<sup>2</sup> Kiler: 4,00 m<sup>2</sup> Hol: 12,00 m<sup>2</sup>

> Banyo: 9,00 m<sup>2</sup> WC: 3,50 m<sup>2</sup>