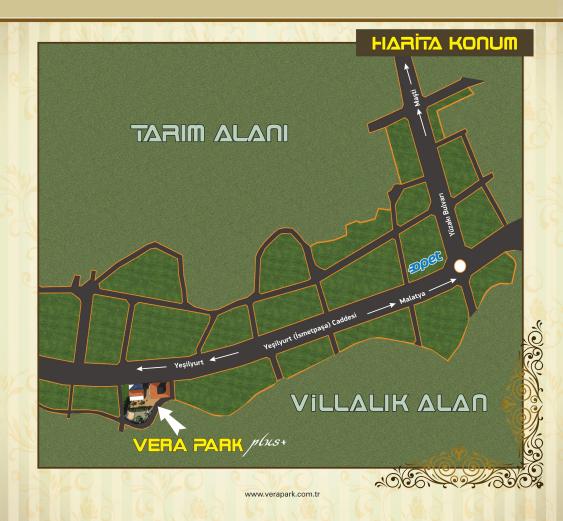

Mutfak: 19,50 m<sup>2</sup> Teras Balkon: 16,00 m<sup>2</sup> Banyo: 7,00 m<sup>2</sup> WC: 3,50 m<sup>2</sup> Antre: 13,65 m<sup>2</sup>

www.verapark.com.tr

Emineller İnşaat "modern ve güvenli mekanlar..."