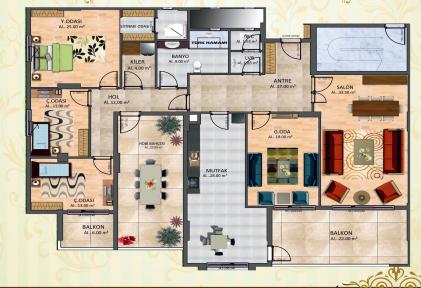

#### 5+1 Brüt 285 m<sup>2</sup>

Günlük Oda: 19,00 m<sup>2</sup> Salon: 33,50 m<sup>2</sup> E. Yatak Odası: 25,00 m² Cocuk Odası: 11,00 m²

Cocuk Odası: 13,00 m<sup>2</sup> Hobi Bahçesi: 23,00 m<sup>2</sup>

Antre: 17,00 m<sup>2</sup>

Mutfak: 28,00 m<sup>2</sup> Teras Balkon: 22,00 m<sup>2</sup> Balkon: 6,00 m<sup>2</sup> Kiler: 4,00 m<sup>2</sup> Hol: 12,00 m<sup>2</sup>

> Banyo: 9,00 m<sup>2</sup> WC: 3,50 m<sup>2</sup>