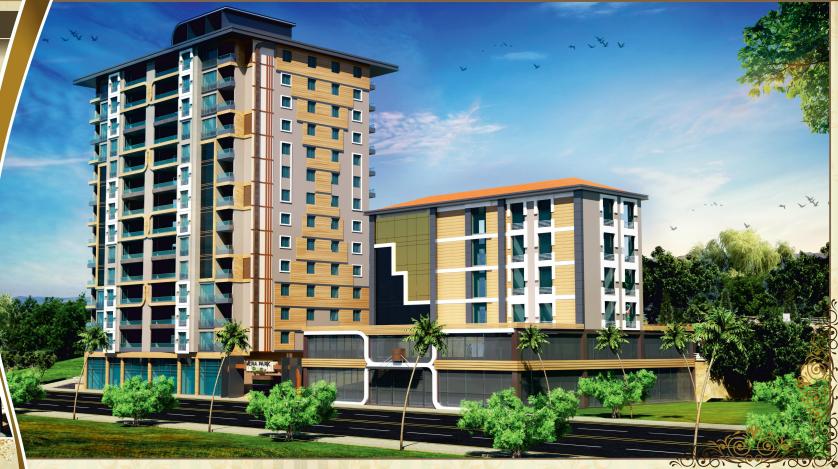

#### PRESTIJIN KEYFINI SÜRÜN

7200 m² alan üzerine inşa edilmiş 5500 m² sosyal alana sahip 60 daire ve 2 mağazadan olaşan muaazzam bir yapı.

Gerek dış cephesi, gerek iç dekorasyonu ve hatta konumu ile + prestije hazır olun.