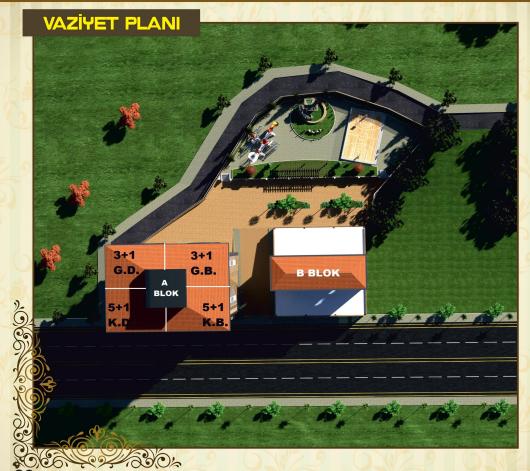

#### PRESTIJIN KEYFINI SÜRÜN

7200 m² alan üzerine inşa edilmiş 5500 m² sosyal alana sahip 60 daire ve 2 mağazadan olaşan muaazzam bir yapı.

Gerek dış cephesi, gerek iç dekorasyonu ve hatta konumu ile + prestije hazır olun.