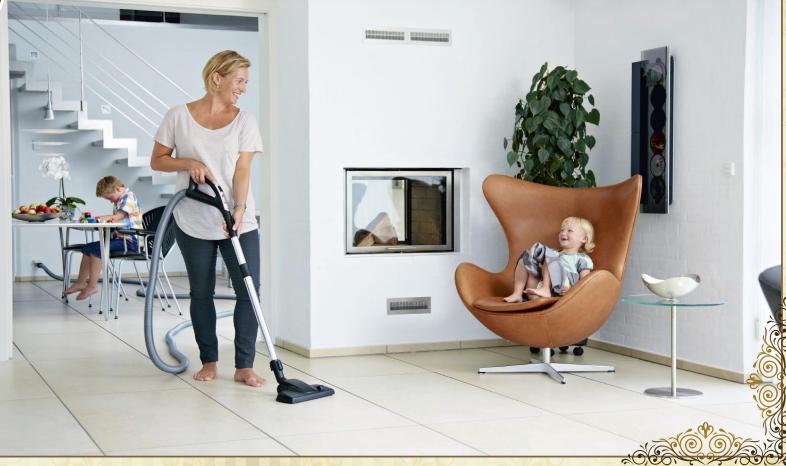

### MERKEZI SÜPÜRGE SISTEMI

Elektrik süpürgesini evin içinde oradan oraya taşımak oldukça zahmetli bir iştir. Bazen de fişi takacak priz bulamayız. Bir de toz torbası temizliği var; temizlediğimiz evi tekrar toza bulamak...

Verapark Plus+'ta merkezi sistem süpürge altyapısı ile evinizin her yerini kolayca temzileyebileceksiniz. Böylece size +hijyen ve sevdiklerinizle +mutluluk kalacaktır.